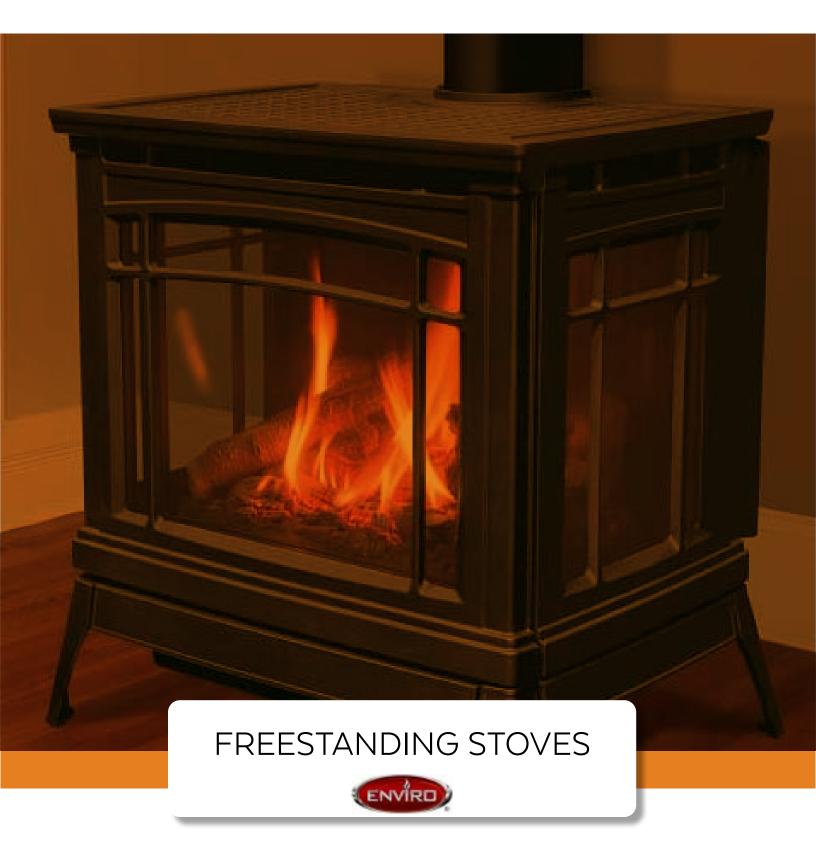

#### **FREESTANDING STOVES**

| Berkeley FS           |
|-----------------------|
| S20 FS5               |
| S40 FS6               |
| S50 FS                |
| Cube FS NEW           |
| Westley FS            |
| Westport Cast Iron FS |