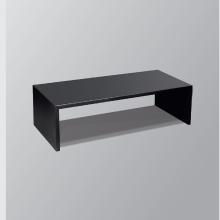

50-3753
SIT IPI NG to LP Conversion Kit
(Stepper Motor Only)
Orifice included with units

| PART #   | DESCRIPTION                                                                     | MSRP    |  |
|----------|---------------------------------------------------------------------------------|---------|--|
| STEP 1:  | CHOOSE A BODY                                                                   |         |  |
| CUBEI    | Cube Gas Stove IPI w/Log Set, Fluted Liner & Remote *Availability Late May 2023 | \$3,728 |  |
| STEP 2:  | CHOOSE A BASE                                                                   |         |  |
| 50-4302  | Cube Table                                                                      | \$274   |  |
| 50-4303  | Cube Long Table                                                                 | \$559   |  |
| ADDITION | ADDITIONAL ACCESSORIES (OPTIONAL)                                               |         |  |
| 50-4323  | Cube Outer Panel Kit - Cypress Green                                            | \$598   |  |
| 50-4324  | Cube Outer Panel Kit - Bordeaux Red                                             | \$598   |  |
| 50-4325  | Cube Outer Panel Kit - Sage Green                                               | \$598   |  |

## Cube Gas Stove Accessories

50-4302 Cube Table

50-4303 Cube Long Table

50-4304 Cube IPI Fan Kit 150 CFM

50-4302 Cube Outer Panel Kit Cypress Green

50-4303 Cube Outer Panel Kit Bordeaux Red

50-4304 Cube Outer Panel Kit Sage Green