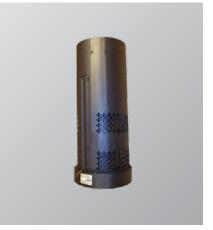

#### **ADDITIONAL ACCESSORIES (OPTIONAL)**

| 50-4148            | DEXEN IPI NG to LP Conversion Kit (Stepper Motor Only) Orifice included with unit.                                 | \$99           |
|--------------------|--------------------------------------------------------------------------------------------------------------------|----------------|
| 50-4151<br>50-3266 | B Vent Draft Hood Adaptor BRK/S40/WSLY - SIT & Dexen *Will not work with BRK IPI Sit Valve Units Termination Guard | \$160<br>\$135 |

# Berkeley Cast Iron Gas Stove Accessories

50-3266 Termination Guard

50-4148
DEXEN IPI NG to LP Conversion Kit
(Stepper Motor Only)
Orifice included with units.

| PART #   | DESCRIPTION                                                                        | MSRP    |
|----------|------------------------------------------------------------------------------------|---------|
| STEP 1:  | CHOOSE A BODY                                                                      |         |
| S20ID    | S20 FS Gas Stove IPI w/Log Set, Fluted Liner, Fan & Remote                         | \$4,411 |
| ADDITION | AL ACCESSORIES (OPTIONAL)                                                          |         |
| 50-4148  | DEXEN IPI NG to LP Conversion Kit (Stepper Motor Only) Orifice included with unit. | \$99    |
| MV223    | Direct Vent Terminal Guard - 4" X 6" DV (14 7/8" x 14 7/8" x 10.5" D)              | \$70    |
|          |                                                                                    |         |