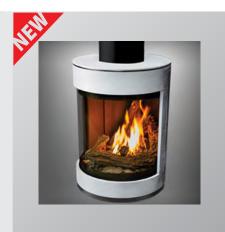

| PART #  | DESCRIPTION                                                        | MSRP    |
|---------|--------------------------------------------------------------------|---------|
| STEP 1: | CHOOSE A BODY                                                      |         |
| S50I    | S50 FS Gas Stove IPI Painted Black w/Steel Liner & Remote (No Fan) | \$6,023 |
| S50I-CW | S50 FS Gas Stove IPI Carrara White w/Steel Liner & Remote (No Fan) | \$6,198 |
|         |                                                                    |         |
| STEP 2: | CHOOSE FIREBOX MEDIA                                               |         |
| 50-4069 | S50 Traditional Log Set                                            | \$447   |
| 50-4070 | S50 Birch Log Set                                                  | \$533   |
| 50-3838 | River Rock Set w/ Twigs                                            | \$809   |
| 50-4071 | Black Diamond Glass Kit                                            | \$186   |
|         |                                                                    |         |

**Pricing Effective: March 15, 2023** 

| PART#     | DESCRIPTION                                                                      |                                                                                                                                                                                                                                                                                                                                                                                                                                                                                                                                                                                                                                                                                                                                                                                                                                                                                                                                                                                                                                                                                                                                                                                                                                                                                                                                                                                                                                                                                                                                                                                                                                                                                                                                                                                                                                                                                                                                                                                                                                                                                                                                | MSRP    |
|-----------|----------------------------------------------------------------------------------|--------------------------------------------------------------------------------------------------------------------------------------------------------------------------------------------------------------------------------------------------------------------------------------------------------------------------------------------------------------------------------------------------------------------------------------------------------------------------------------------------------------------------------------------------------------------------------------------------------------------------------------------------------------------------------------------------------------------------------------------------------------------------------------------------------------------------------------------------------------------------------------------------------------------------------------------------------------------------------------------------------------------------------------------------------------------------------------------------------------------------------------------------------------------------------------------------------------------------------------------------------------------------------------------------------------------------------------------------------------------------------------------------------------------------------------------------------------------------------------------------------------------------------------------------------------------------------------------------------------------------------------------------------------------------------------------------------------------------------------------------------------------------------------------------------------------------------------------------------------------------------------------------------------------------------------------------------------------------------------------------------------------------------------------------------------------------------------------------------------------------------|---------|
| STEP 3A:  | CHOOSE A PEDESTAL                                                                |                                                                                                                                                                                                                                                                                                                                                                                                                                                                                                                                                                                                                                                                                                                                                                                                                                                                                                                                                                                                                                                                                                                                                                                                                                                                                                                                                                                                                                                                                                                                                                                                                                                                                                                                                                                                                                                                                                                                                                                                                                                                                                                                |         |
| 50-4072   | S50 Pole Pedestal - Metallic Black                                               |                                                                                                                                                                                                                                                                                                                                                                                                                                                                                                                                                                                                                                                                                                                                                                                                                                                                                                                                                                                                                                                                                                                                                                                                                                                                                                                                                                                                                                                                                                                                                                                                                                                                                                                                                                                                                                                                                                                                                                                                                                                                                                                                | \$341   |
| 50-4078   | S50 Pole Pedestal - Carrara White                                                |                                                                                                                                                                                                                                                                                                                                                                                                                                                                                                                                                                                                                                                                                                                                                                                                                                                                                                                                                                                                                                                                                                                                                                                                                                                                                                                                                                                                                                                                                                                                                                                                                                                                                                                                                                                                                                                                                                                                                                                                                                                                                                                                | \$624   |
| 50-4073   | S50 Wood Pedestal - Metallic Black                                               |                                                                                                                                                                                                                                                                                                                                                                                                                                                                                                                                                                                                                                                                                                                                                                                                                                                                                                                                                                                                                                                                                                                                                                                                                                                                                                                                                                                                                                                                                                                                                                                                                                                                                                                                                                                                                                                                                                                                                                                                                                                                                                                                | \$982   |
| STEP 3B:  | SUSPENDED INSTALLATION (NO PEDESTAL)                                             |                                                                                                                                                                                                                                                                                                                                                                                                                                                                                                                                                                                                                                                                                                                                                                                                                                                                                                                                                                                                                                                                                                                                                                                                                                                                                                                                                                                                                                                                                                                                                                                                                                                                                                                                                                                                                                                                                                                                                                                                                                                                                                                                |         |
| 50-4074   | S50 Metallic Black Suspension Kit (Incl. Lid, 1ft Support Segment)*              |                                                                                                                                                                                                                                                                                                                                                                                                                                                                                                                                                                                                                                                                                                                                                                                                                                                                                                                                                                                                                                                                                                                                                                                                                                                                                                                                                                                                                                                                                                                                                                                                                                                                                                                                                                                                                                                                                                                                                                                                                                                                                                                                | \$1,470 |
| 50-4298   | S50 Carrara White Suspension Kit (Incl. Lid, 1ft Support Segment)*               | NEW                                                                                                                                                                                                                                                                                                                                                                                                                                                                                                                                                                                                                                                                                                                                                                                                                                                                                                                                                                                                                                                                                                                                                                                                                                                                                                                                                                                                                                                                                                                                                                                                                                                                                                                                                                                                                                                                                                                                                                                                                                                                                                                            | \$1,600 |
| 50-4299   | S50 1ft Segment Suspension Support & Cover                                       |                                                                                                                                                                                                                                                                                                                                                                                                                                                                                                                                                                                                                                                                                                                                                                                                                                                                                                                                                                                                                                                                                                                                                                                                                                                                                                                                                                                                                                                                                                                                                                                                                                                                                                                                                                                                                                                                                                                                                                                                                                                                                                                                | \$380   |
| 50-4300   | S50 2ft Segment Suspension Support & Cover                                       | TEN.                                                                                                                                                                                                                                                                                                                                                                                                                                                                                                                                                                                                                                                                                                                                                                                                                                                                                                                                                                                                                                                                                                                                                                                                                                                                                                                                                                                                                                                                                                                                                                                                                                                                                                                                                                                                                                                                                                                                                                                                                                                                                                                           | \$470   |
| ADDITIONA | L ACCESSORIES (OPTIONAL)                                                         |                                                                                                                                                                                                                                                                                                                                                                                                                                                                                                                                                                                                                                                                                                                                                                                                                                                                                                                                                                                                                                                                                                                                                                                                                                                                                                                                                                                                                                                                                                                                                                                                                                                                                                                                                                                                                                                                                                                                                                                                                                                                                                                                |         |
| 50-4075   | S50 Black Glass Liner                                                            |                                                                                                                                                                                                                                                                                                                                                                                                                                                                                                                                                                                                                                                                                                                                                                                                                                                                                                                                                                                                                                                                                                                                                                                                                                                                                                                                                                                                                                                                                                                                                                                                                                                                                                                                                                                                                                                                                                                                                                                                                                                                                                                                | \$702   |
| 50-4076   | S50 Fluted Liner                                                                 |                                                                                                                                                                                                                                                                                                                                                                                                                                                                                                                                                                                                                                                                                                                                                                                                                                                                                                                                                                                                                                                                                                                                                                                                                                                                                                                                                                                                                                                                                                                                                                                                                                                                                                                                                                                                                                                                                                                                                                                                                                                                                                                                | \$240   |
| 50-4189   | S50 Door Cover - Carrara White (included with S50I-CW)                           | HEN                                                                                                                                                                                                                                                                                                                                                                                                                                                                                                                                                                                                                                                                                                                                                                                                                                                                                                                                                                                                                                                                                                                                                                                                                                                                                                                                                                                                                                                                                                                                                                                                                                                                                                                                                                                                                                                                                                                                                                                                                                                                                                                            | \$494   |
| 50-4270   | S50 Door Cover - Radiant Red                                                     | Wall to the same of the same o | \$494   |
| 50-4271   | S50 Door Cover - Sage Green                                                      | HEN                                                                                                                                                                                                                                                                                                                                                                                                                                                                                                                                                                                                                                                                                                                                                                                                                                                                                                                                                                                                                                                                                                                                                                                                                                                                                                                                                                                                                                                                                                                                                                                                                                                                                                                                                                                                                                                                                                                                                                                                                                                                                                                            | \$494   |
| 50-4247   | S50 IPI Circulation Fan Kit - 70 CFM                                             |                                                                                                                                                                                                                                                                                                                                                                                                                                                                                                                                                                                                                                                                                                                                                                                                                                                                                                                                                                                                                                                                                                                                                                                                                                                                                                                                                                                                                                                                                                                                                                                                                                                                                                                                                                                                                                                                                                                                                                                                                                                                                                                                | \$174   |
| 50-3753   | SIT IPI NG to LP Conversion Kit (Stepper Motor Only) Orifice included with unit. |                                                                                                                                                                                                                                                                                                                                                                                                                                                                                                                                                                                                                                                                                                                                                                                                                                                                                                                                                                                                                                                                                                                                                                                                                                                                                                                                                                                                                                                                                                                                                                                                                                                                                                                                                                                                                                                                                                                                                                                                                                                                                                                                | \$161   |
| MV233     | Direct Vent Terminal Guard - 4" x 6" DV (14 7/8" x 14 7/8" x 10.5"D)             |                                                                                                                                                                                                                                                                                                                                                                                                                                                                                                                                                                                                                                                                                                                                                                                                                                                                                                                                                                                                                                                                                                                                                                                                                                                                                                                                                                                                                                                                                                                                                                                                                                                                                                                                                                                                                                                                                                                                                                                                                                                                                                                                | \$70    |

#### \$50 Curved Gas Stove

50-4189 S50 Door Cover - Carrara White (Included with S50I-CW)

50-4270 S50 Door Cover - Radiant Red

50-4271 S50 Door Cover - Sage Green

50-4074 S50 Metallic Black Suspension Kit (Incl. Lid, 1ft Support Segment)