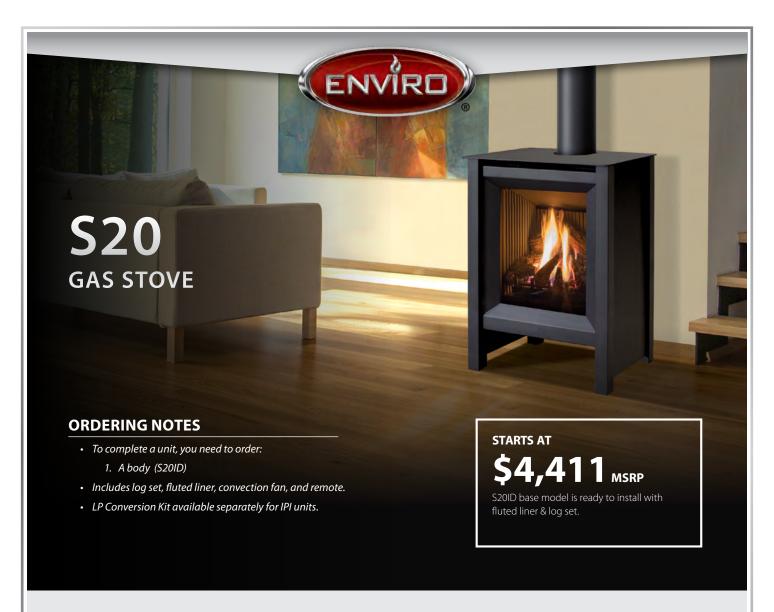

# Berkeley Cast Iron Gas Stove Accessories

50-3266 Termination Guard

50-4148
DEXEN IPI NG to LP Conversion Kit
(Stepper Motor Only)
Orifice included with units.

| PART #   | DESCRIPTION                                                                        | MSRP    |
|----------|------------------------------------------------------------------------------------|---------|
| STEP 1:  | CHOOSE A BODY                                                                      |         |
| S20ID    | S20 FS Gas Stove IPI w/Log Set, Fluted Liner, Fan & Remote                         | \$4,411 |
| ADDITION | AL ACCESSORIES (OPTIONAL)                                                          |         |
| 50-4148  | DEXEN IPI NG to LP Conversion Kit (Stepper Motor Only) Orifice included with unit. | \$99    |
| MV223    | Direct Vent Terminal Guard - 4" X 6" DV (14 7/8" x 14 7/8" x 10.5" D)              | \$70    |
|          |                                                                                    |         |