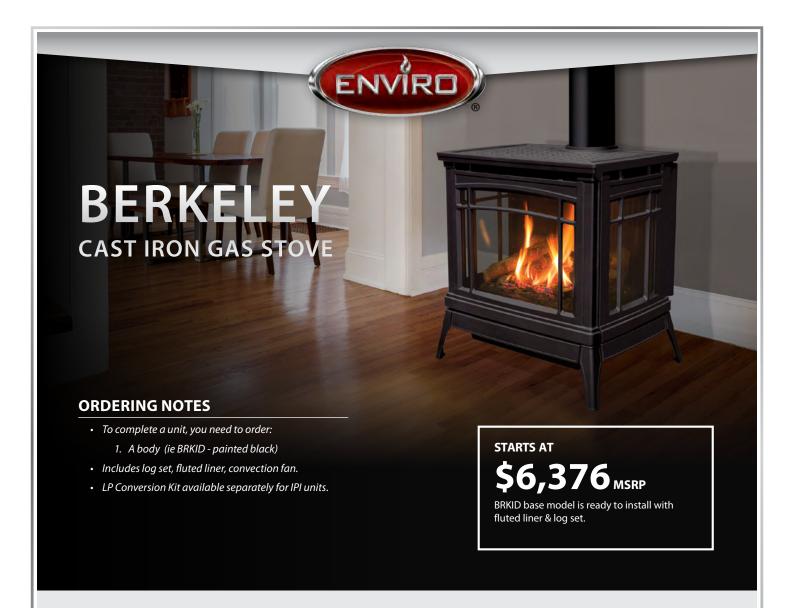

| PART#    | DESCRIPTION                                                                                  | MSRP    |
|----------|----------------------------------------------------------------------------------------------|---------|
| STEP 1:  | CHOOSE A BODY                                                                                |         |
| BRKID    | Berkeley FS Cast Iron Gas Stove IPI w/Log Set, Fluted Liner, Fan & Remote - Painted Black    | \$6,376 |
| BRKID-AC | Berkeley FS Cast Iron Gas Stove IPI w/Log Set, Fluted Liner, Fan & Remote - Antique Chestnut | \$6,783 |