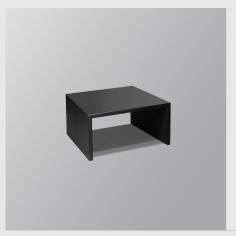

50-3753
SIT IPI NG to LP Conversion Kit
(Stepper Motor Only)
Orifice included with units

| PART #   | DESCRIPTION                                                                     | MSRP    |  |
|----------|---------------------------------------------------------------------------------|---------|--|
| STEP 1:  | CHOOSE A BODY                                                                   |         |  |
| CUBEI    | Cube Gas Stove IPI w/Log Set, Fluted Liner & Remote *Availability Late May 2023 | \$3,728 |  |
| STEP 2:  | CHOOSE A BASE                                                                   |         |  |
| 50-4302  | Cube Table                                                                      | \$274   |  |
| 50-4303  | Cube Long Table                                                                 | \$559   |  |
| ADDITION | ADDITIONAL ACCESSORIES (OPTIONAL)                                               |         |  |
| 50-4323  | Cube Outer Panel Kit - Cypress Green                                            | \$598   |  |
| 50-4324  | Cube Outer Panel Kit - Bordeaux Red                                             | \$598   |  |
| 50-4325  | Cube Outer Panel Kit - Sage Green                                               | \$598   |  |

## Cube Gas Stove Accessories

50-4302 Cube Table

50-4303 Cube Long Table

50-4304 Cube IPI Fan Kit 150 CFM

50-4302 Cube Outer Panel Kit Cypress Green

50-4303 Cube Outer Panel Kit Bordeaux Red

50-4304 Cube Outer Panel Kit Sage Green