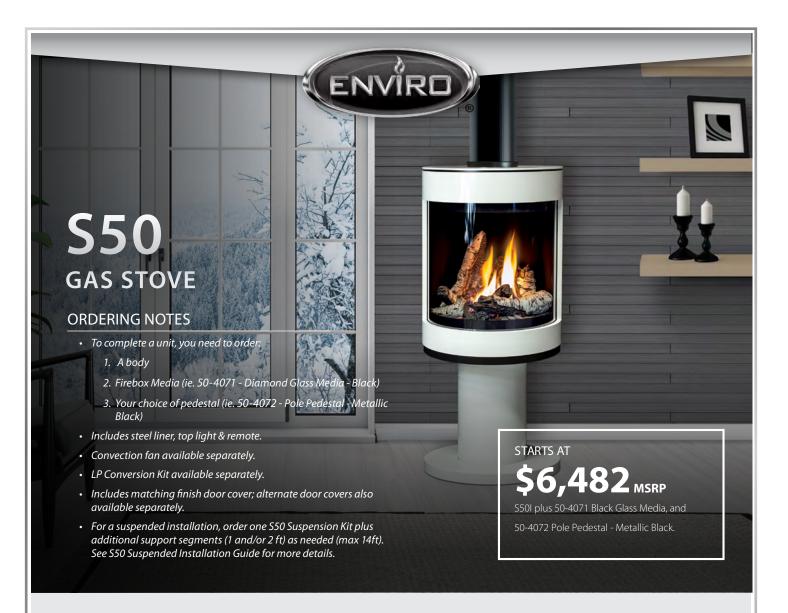

| PART #  | DESCRIPTION                                                        | MSRP    |
|---------|--------------------------------------------------------------------|---------|
| STEP 1: | CHOOSE A BODY                                                      |         |
| S50I    | S50 FS Gas Stove IPI Painted Black w/Steel Liner & Remote (No Fan) | \$6,023 |
| S50I-CW | S50 FS Gas Stove IPI Carrara White w/Steel Liner & Remote (No Fan) | \$6,198 |
|         |                                                                    |         |
| STEP 2: | CHOOSE FIREBOX MEDIA                                               |         |
| 50-4069 | S50 Traditional Log Set                                            | \$447   |
| 50-4070 | S50 Birch Log Set                                                  | \$533   |
| 50-3838 | River Rock Set w/ Twigs                                            | \$809   |
| 50-4071 | Black Diamond Glass Kit                                            | \$186   |
|         |                                                                    |         |

**Pricing Effective: March 15, 2023** 

| PART#     | DESCRIPTION                                                                      |                                                                                                                                                                                                                                                                                                                                                                                                                                                                                                                                                                                                                                                                                                                                                                                                                                                                                                                                                                                                                                                                                                                                                                                                                                                                                                                                                                                                                                                                                                                                                                                                                                                                                                                                                                                                                                                                                                                                                                                                                                                                                                                                | MSRP    |
|-----------|----------------------------------------------------------------------------------|--------------------------------------------------------------------------------------------------------------------------------------------------------------------------------------------------------------------------------------------------------------------------------------------------------------------------------------------------------------------------------------------------------------------------------------------------------------------------------------------------------------------------------------------------------------------------------------------------------------------------------------------------------------------------------------------------------------------------------------------------------------------------------------------------------------------------------------------------------------------------------------------------------------------------------------------------------------------------------------------------------------------------------------------------------------------------------------------------------------------------------------------------------------------------------------------------------------------------------------------------------------------------------------------------------------------------------------------------------------------------------------------------------------------------------------------------------------------------------------------------------------------------------------------------------------------------------------------------------------------------------------------------------------------------------------------------------------------------------------------------------------------------------------------------------------------------------------------------------------------------------------------------------------------------------------------------------------------------------------------------------------------------------------------------------------------------------------------------------------------------------|---------|
| STEP 3A:  | CHOOSE A PEDESTAL                                                                |                                                                                                                                                                                                                                                                                                                                                                                                                                                                                                                                                                                                                                                                                                                                                                                                                                                                                                                                                                                                                                                                                                                                                                                                                                                                                                                                                                                                                                                                                                                                                                                                                                                                                                                                                                                                                                                                                                                                                                                                                                                                                                                                |         |
| 50-4072   | S50 Pole Pedestal - Metallic Black                                               |                                                                                                                                                                                                                                                                                                                                                                                                                                                                                                                                                                                                                                                                                                                                                                                                                                                                                                                                                                                                                                                                                                                                                                                                                                                                                                                                                                                                                                                                                                                                                                                                                                                                                                                                                                                                                                                                                                                                                                                                                                                                                                                                | \$341   |
| 50-4078   | S50 Pole Pedestal - Carrara White                                                |                                                                                                                                                                                                                                                                                                                                                                                                                                                                                                                                                                                                                                                                                                                                                                                                                                                                                                                                                                                                                                                                                                                                                                                                                                                                                                                                                                                                                                                                                                                                                                                                                                                                                                                                                                                                                                                                                                                                                                                                                                                                                                                                | \$624   |
| 50-4073   | S50 Wood Pedestal - Metallic Black                                               |                                                                                                                                                                                                                                                                                                                                                                                                                                                                                                                                                                                                                                                                                                                                                                                                                                                                                                                                                                                                                                                                                                                                                                                                                                                                                                                                                                                                                                                                                                                                                                                                                                                                                                                                                                                                                                                                                                                                                                                                                                                                                                                                | \$982   |
| STEP 3B:  | SUSPENDED INSTALLATION (NO PEDESTAL)                                             |                                                                                                                                                                                                                                                                                                                                                                                                                                                                                                                                                                                                                                                                                                                                                                                                                                                                                                                                                                                                                                                                                                                                                                                                                                                                                                                                                                                                                                                                                                                                                                                                                                                                                                                                                                                                                                                                                                                                                                                                                                                                                                                                |         |
| 50-4074   | S50 Metallic Black Suspension Kit (Incl. Lid, 1ft Support Segment)*              |                                                                                                                                                                                                                                                                                                                                                                                                                                                                                                                                                                                                                                                                                                                                                                                                                                                                                                                                                                                                                                                                                                                                                                                                                                                                                                                                                                                                                                                                                                                                                                                                                                                                                                                                                                                                                                                                                                                                                                                                                                                                                                                                | \$1,470 |
| 50-4298   | S50 Carrara White Suspension Kit (Incl. Lid, 1ft Support Segment)*               | NEW                                                                                                                                                                                                                                                                                                                                                                                                                                                                                                                                                                                                                                                                                                                                                                                                                                                                                                                                                                                                                                                                                                                                                                                                                                                                                                                                                                                                                                                                                                                                                                                                                                                                                                                                                                                                                                                                                                                                                                                                                                                                                                                            | \$1,600 |
| 50-4299   | S50 1ft Segment Suspension Support & Cover                                       |                                                                                                                                                                                                                                                                                                                                                                                                                                                                                                                                                                                                                                                                                                                                                                                                                                                                                                                                                                                                                                                                                                                                                                                                                                                                                                                                                                                                                                                                                                                                                                                                                                                                                                                                                                                                                                                                                                                                                                                                                                                                                                                                | \$380   |
| 50-4300   | S50 2ft Segment Suspension Support & Cover                                       | TEN.                                                                                                                                                                                                                                                                                                                                                                                                                                                                                                                                                                                                                                                                                                                                                                                                                                                                                                                                                                                                                                                                                                                                                                                                                                                                                                                                                                                                                                                                                                                                                                                                                                                                                                                                                                                                                                                                                                                                                                                                                                                                                                                           | \$470   |
| ADDITIONA | L ACCESSORIES (OPTIONAL)                                                         |                                                                                                                                                                                                                                                                                                                                                                                                                                                                                                                                                                                                                                                                                                                                                                                                                                                                                                                                                                                                                                                                                                                                                                                                                                                                                                                                                                                                                                                                                                                                                                                                                                                                                                                                                                                                                                                                                                                                                                                                                                                                                                                                |         |
| 50-4075   | S50 Black Glass Liner                                                            |                                                                                                                                                                                                                                                                                                                                                                                                                                                                                                                                                                                                                                                                                                                                                                                                                                                                                                                                                                                                                                                                                                                                                                                                                                                                                                                                                                                                                                                                                                                                                                                                                                                                                                                                                                                                                                                                                                                                                                                                                                                                                                                                | \$702   |
| 50-4076   | S50 Fluted Liner                                                                 |                                                                                                                                                                                                                                                                                                                                                                                                                                                                                                                                                                                                                                                                                                                                                                                                                                                                                                                                                                                                                                                                                                                                                                                                                                                                                                                                                                                                                                                                                                                                                                                                                                                                                                                                                                                                                                                                                                                                                                                                                                                                                                                                | \$240   |
| 50-4189   | S50 Door Cover - Carrara White (included with S50I-CW)                           | HEN                                                                                                                                                                                                                                                                                                                                                                                                                                                                                                                                                                                                                                                                                                                                                                                                                                                                                                                                                                                                                                                                                                                                                                                                                                                                                                                                                                                                                                                                                                                                                                                                                                                                                                                                                                                                                                                                                                                                                                                                                                                                                                                            | \$494   |
| 50-4270   | S50 Door Cover - Radiant Red                                                     | Wall to the same of the same o | \$494   |
| 50-4271   | S50 Door Cover - Sage Green                                                      | HEN                                                                                                                                                                                                                                                                                                                                                                                                                                                                                                                                                                                                                                                                                                                                                                                                                                                                                                                                                                                                                                                                                                                                                                                                                                                                                                                                                                                                                                                                                                                                                                                                                                                                                                                                                                                                                                                                                                                                                                                                                                                                                                                            | \$494   |
| 50-4247   | S50 IPI Circulation Fan Kit - 70 CFM                                             |                                                                                                                                                                                                                                                                                                                                                                                                                                                                                                                                                                                                                                                                                                                                                                                                                                                                                                                                                                                                                                                                                                                                                                                                                                                                                                                                                                                                                                                                                                                                                                                                                                                                                                                                                                                                                                                                                                                                                                                                                                                                                                                                | \$174   |
| 50-3753   | SIT IPI NG to LP Conversion Kit (Stepper Motor Only) Orifice included with unit. |                                                                                                                                                                                                                                                                                                                                                                                                                                                                                                                                                                                                                                                                                                                                                                                                                                                                                                                                                                                                                                                                                                                                                                                                                                                                                                                                                                                                                                                                                                                                                                                                                                                                                                                                                                                                                                                                                                                                                                                                                                                                                                                                | \$161   |
| MV233     | Direct Vent Terminal Guard - 4" x 6" DV (14 7/8" x 14 7/8" x 10.5"D)             |                                                                                                                                                                                                                                                                                                                                                                                                                                                                                                                                                                                                                                                                                                                                                                                                                                                                                                                                                                                                                                                                                                                                                                                                                                                                                                                                                                                                                                                                                                                                                                                                                                                                                                                                                                                                                                                                                                                                                                                                                                                                                                                                | \$70    |

## \$50 Curved Gas Stove

50-4069 S50 Traditional Log Set

50-4070 S50 Birch Log Set

50-3838 S50 River Rock w/ Twigs

50-4071 S50 Black Diamond Glass

50-4075 S50 Black Glass Liner

50-4076 S50 Fluted Liner

50-4072 S50 Pole Pedestal - Metallic Black

50-4078 S50 Pole Pedestal - Carrara White

50-4073 S50 Wood Pedestal - Metallic Black

#### \$50 Curved Gas Stove

50-4189 S50 Door Cover - Carrara White (Included with S50I-CW)

50-4270 S50 Door Cover - Radiant Red

50-4271 S50 Door Cover - Sage Green

50-4074 S50 Metallic Black Suspension Kit (Incl. Lid, 1ft Support Segment)

50-4298 S50 Carrara White Suspension Kit (Incl. Lid, 1ft Support Segment)

50-4299 S50 1ft Segment Suspension Support & Cover

50-4300 S50 2ft Segment Suspension Support & Cover

50-4247 S50 IPI Circulation Fan Kit - 70 CFM