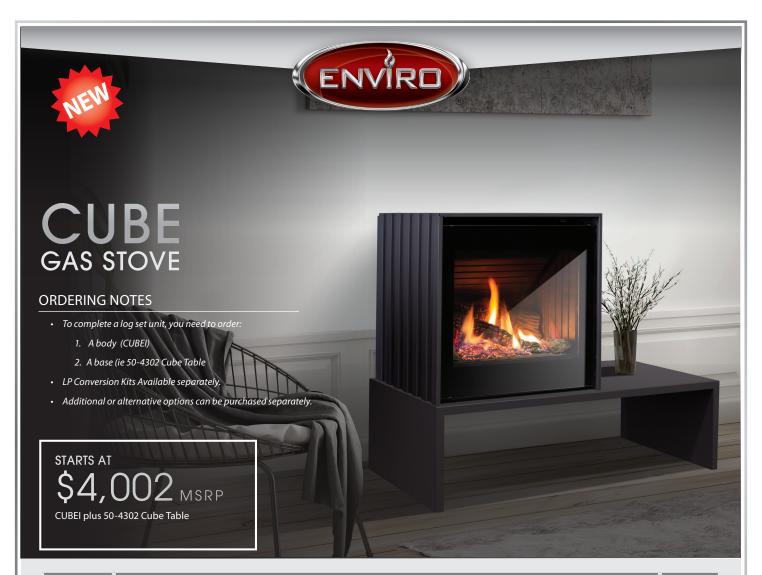

50-3753
SIT IPI NG to LP Conversion Kit
(Stepper Motor Only)
Orifice included with units

| PART #   | DESCRIPTION                                                                     | MSRP    |  |
|----------|---------------------------------------------------------------------------------|---------|--|
| STEP 1:  | CHOOSE A BODY                                                                   |         |  |
| CUBEI    | Cube Gas Stove IPI w/Log Set, Fluted Liner & Remote *Availability Late May 2023 | \$3,728 |  |
| STEP 2:  | CHOOSE A BASE                                                                   |         |  |
| 50-4302  | Cube Table                                                                      | \$274   |  |
| 50-4303  | Cube Long Table                                                                 | \$559   |  |
| ADDITION | ADDITIONAL ACCESSORIES (OPTIONAL)                                               |         |  |
| 50-4323  | Cube Outer Panel Kit - Cypress Green                                            | \$598   |  |
| 50-4324  | Cube Outer Panel Kit - Bordeaux Red                                             | \$598   |  |
| 50-4325  | Cube Outer Panel Kit - Sage Green                                               | \$598   |  |