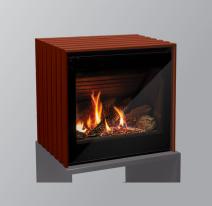

50-3753
SIT IPI NG to LP Conversion Kit
(Stepper Motor Only)
Orifice included with units

| PART #   | DESCRIPTION                                                                     | MSRP    |  |
|----------|---------------------------------------------------------------------------------|---------|--|
| STEP 1:  | CHOOSE A BODY                                                                   |         |  |
| CUBEI    | Cube Gas Stove IPI w/Log Set, Fluted Liner & Remote *Availability Late May 2023 | \$3,728 |  |
| STEP 2:  | CHOOSE A BASE                                                                   |         |  |
| 50-4302  | Cube Table                                                                      | \$274   |  |
| 50-4303  | Cube Long Table                                                                 | \$559   |  |
| ADDITION | ADDITIONAL ACCESSORIES (OPTIONAL)                                               |         |  |
| 50-4323  | Cube Outer Panel Kit - Cypress Green                                            | \$598   |  |
| 50-4324  | Cube Outer Panel Kit - Bordeaux Red                                             | \$598   |  |
| 50-4325  | Cube Outer Panel Kit - Sage Green                                               | \$598   |  |