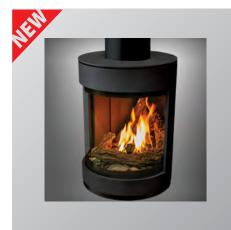

| PART #  | DESCRIPTION                                                        | MSRP    |
|---------|--------------------------------------------------------------------|---------|
| STEP 1: | CHOOSE A BODY                                                      |         |
| S50I    | S50 FS Gas Stove IPI Painted Black w/Steel Liner & Remote (No Fan) | \$6,023 |
| S50I-CW | S50 FS Gas Stove IPI Carrara White w/Steel Liner & Remote (No Fan) | \$6,198 |
|         |                                                                    |         |
| STEP 2: | CHOOSE FIREBOX MEDIA                                               |         |
| 50-4069 | S50 Traditional Log Set                                            | \$447   |
| 50-4070 | S50 Birch Log Set                                                  | \$533   |
| 50-3838 | River Rock Set w/ Twigs                                            | \$809   |
| 50-4071 | Black Diamond Glass Kit                                            | \$186   |
|         |                                                                    |         |

**Pricing Effective: March 15, 2023** 

| PART#     | DESCRIPTION                                                                      |                                                                                                                                                                                                                                                                                                                                                                                                                                                                                                                                                                                                                                                                                                                                                                                                                                                                                                                                                                                                                                                                                                                                                                                                                                                                                                                                                                                                                                                                                                                                                                                                                                                                                                                                                                                                                                                                                                                                                                                                                                                                                                                                | MSRP    |
|-----------|----------------------------------------------------------------------------------|--------------------------------------------------------------------------------------------------------------------------------------------------------------------------------------------------------------------------------------------------------------------------------------------------------------------------------------------------------------------------------------------------------------------------------------------------------------------------------------------------------------------------------------------------------------------------------------------------------------------------------------------------------------------------------------------------------------------------------------------------------------------------------------------------------------------------------------------------------------------------------------------------------------------------------------------------------------------------------------------------------------------------------------------------------------------------------------------------------------------------------------------------------------------------------------------------------------------------------------------------------------------------------------------------------------------------------------------------------------------------------------------------------------------------------------------------------------------------------------------------------------------------------------------------------------------------------------------------------------------------------------------------------------------------------------------------------------------------------------------------------------------------------------------------------------------------------------------------------------------------------------------------------------------------------------------------------------------------------------------------------------------------------------------------------------------------------------------------------------------------------|---------|
| STEP 3A:  | CHOOSE A PEDESTAL                                                                |                                                                                                                                                                                                                                                                                                                                                                                                                                                                                                                                                                                                                                                                                                                                                                                                                                                                                                                                                                                                                                                                                                                                                                                                                                                                                                                                                                                                                                                                                                                                                                                                                                                                                                                                                                                                                                                                                                                                                                                                                                                                                                                                |         |
| 50-4072   | S50 Pole Pedestal - Metallic Black                                               |                                                                                                                                                                                                                                                                                                                                                                                                                                                                                                                                                                                                                                                                                                                                                                                                                                                                                                                                                                                                                                                                                                                                                                                                                                                                                                                                                                                                                                                                                                                                                                                                                                                                                                                                                                                                                                                                                                                                                                                                                                                                                                                                | \$341   |
| 50-4078   | S50 Pole Pedestal - Carrara White                                                |                                                                                                                                                                                                                                                                                                                                                                                                                                                                                                                                                                                                                                                                                                                                                                                                                                                                                                                                                                                                                                                                                                                                                                                                                                                                                                                                                                                                                                                                                                                                                                                                                                                                                                                                                                                                                                                                                                                                                                                                                                                                                                                                | \$624   |
| 50-4073   | S50 Wood Pedestal - Metallic Black                                               |                                                                                                                                                                                                                                                                                                                                                                                                                                                                                                                                                                                                                                                                                                                                                                                                                                                                                                                                                                                                                                                                                                                                                                                                                                                                                                                                                                                                                                                                                                                                                                                                                                                                                                                                                                                                                                                                                                                                                                                                                                                                                                                                | \$982   |
| STEP 3B:  | SUSPENDED INSTALLATION (NO PEDESTAL)                                             |                                                                                                                                                                                                                                                                                                                                                                                                                                                                                                                                                                                                                                                                                                                                                                                                                                                                                                                                                                                                                                                                                                                                                                                                                                                                                                                                                                                                                                                                                                                                                                                                                                                                                                                                                                                                                                                                                                                                                                                                                                                                                                                                |         |
| 50-4074   | S50 Metallic Black Suspension Kit (Incl. Lid, 1ft Support Segment)*              |                                                                                                                                                                                                                                                                                                                                                                                                                                                                                                                                                                                                                                                                                                                                                                                                                                                                                                                                                                                                                                                                                                                                                                                                                                                                                                                                                                                                                                                                                                                                                                                                                                                                                                                                                                                                                                                                                                                                                                                                                                                                                                                                | \$1,470 |
| 50-4298   | S50 Carrara White Suspension Kit (Incl. Lid, 1ft Support Segment)*               | NEW                                                                                                                                                                                                                                                                                                                                                                                                                                                                                                                                                                                                                                                                                                                                                                                                                                                                                                                                                                                                                                                                                                                                                                                                                                                                                                                                                                                                                                                                                                                                                                                                                                                                                                                                                                                                                                                                                                                                                                                                                                                                                                                            | \$1,600 |
| 50-4299   | S50 1ft Segment Suspension Support & Cover                                       |                                                                                                                                                                                                                                                                                                                                                                                                                                                                                                                                                                                                                                                                                                                                                                                                                                                                                                                                                                                                                                                                                                                                                                                                                                                                                                                                                                                                                                                                                                                                                                                                                                                                                                                                                                                                                                                                                                                                                                                                                                                                                                                                | \$380   |
| 50-4300   | S50 2ft Segment Suspension Support & Cover                                       | TEN.                                                                                                                                                                                                                                                                                                                                                                                                                                                                                                                                                                                                                                                                                                                                                                                                                                                                                                                                                                                                                                                                                                                                                                                                                                                                                                                                                                                                                                                                                                                                                                                                                                                                                                                                                                                                                                                                                                                                                                                                                                                                                                                           | \$470   |
| ADDITIONA | L ACCESSORIES (OPTIONAL)                                                         |                                                                                                                                                                                                                                                                                                                                                                                                                                                                                                                                                                                                                                                                                                                                                                                                                                                                                                                                                                                                                                                                                                                                                                                                                                                                                                                                                                                                                                                                                                                                                                                                                                                                                                                                                                                                                                                                                                                                                                                                                                                                                                                                |         |
| 50-4075   | S50 Black Glass Liner                                                            |                                                                                                                                                                                                                                                                                                                                                                                                                                                                                                                                                                                                                                                                                                                                                                                                                                                                                                                                                                                                                                                                                                                                                                                                                                                                                                                                                                                                                                                                                                                                                                                                                                                                                                                                                                                                                                                                                                                                                                                                                                                                                                                                | \$702   |
| 50-4076   | S50 Fluted Liner                                                                 |                                                                                                                                                                                                                                                                                                                                                                                                                                                                                                                                                                                                                                                                                                                                                                                                                                                                                                                                                                                                                                                                                                                                                                                                                                                                                                                                                                                                                                                                                                                                                                                                                                                                                                                                                                                                                                                                                                                                                                                                                                                                                                                                | \$240   |
| 50-4189   | S50 Door Cover - Carrara White (included with S50I-CW)                           | HEN                                                                                                                                                                                                                                                                                                                                                                                                                                                                                                                                                                                                                                                                                                                                                                                                                                                                                                                                                                                                                                                                                                                                                                                                                                                                                                                                                                                                                                                                                                                                                                                                                                                                                                                                                                                                                                                                                                                                                                                                                                                                                                                            | \$494   |
| 50-4270   | S50 Door Cover - Radiant Red                                                     | Wall to the same of the same o | \$494   |
| 50-4271   | S50 Door Cover - Sage Green                                                      | HEN                                                                                                                                                                                                                                                                                                                                                                                                                                                                                                                                                                                                                                                                                                                                                                                                                                                                                                                                                                                                                                                                                                                                                                                                                                                                                                                                                                                                                                                                                                                                                                                                                                                                                                                                                                                                                                                                                                                                                                                                                                                                                                                            | \$494   |
| 50-4247   | S50 IPI Circulation Fan Kit - 70 CFM                                             |                                                                                                                                                                                                                                                                                                                                                                                                                                                                                                                                                                                                                                                                                                                                                                                                                                                                                                                                                                                                                                                                                                                                                                                                                                                                                                                                                                                                                                                                                                                                                                                                                                                                                                                                                                                                                                                                                                                                                                                                                                                                                                                                | \$174   |
| 50-3753   | SIT IPI NG to LP Conversion Kit (Stepper Motor Only) Orifice included with unit. |                                                                                                                                                                                                                                                                                                                                                                                                                                                                                                                                                                                                                                                                                                                                                                                                                                                                                                                                                                                                                                                                                                                                                                                                                                                                                                                                                                                                                                                                                                                                                                                                                                                                                                                                                                                                                                                                                                                                                                                                                                                                                                                                | \$161   |
| MV233     | Direct Vent Terminal Guard - 4" x 6" DV (14 7/8" x 14 7/8" x 10.5"D)             |                                                                                                                                                                                                                                                                                                                                                                                                                                                                                                                                                                                                                                                                                                                                                                                                                                                                                                                                                                                                                                                                                                                                                                                                                                                                                                                                                                                                                                                                                                                                                                                                                                                                                                                                                                                                                                                                                                                                                                                                                                                                                                                                | \$70    |