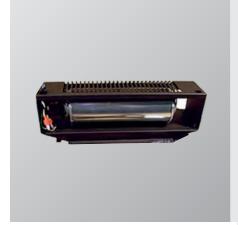

| PART#    | DESCRIPTION                                                                                  | MSRP    |
|----------|----------------------------------------------------------------------------------------------|---------|
| STEP 1:  | CHOOSE A BODY                                                                                |         |
| BRKID    | Berkeley FS Cast Iron Gas Stove IPI w/Log Set, Fluted Liner, Fan & Remote - Painted Black    | \$6,376 |
| BRKID-AC | Berkeley FS Cast Iron Gas Stove IPI w/Log Set, Fluted Liner, Fan & Remote - Antique Chestnut | \$6,783 |