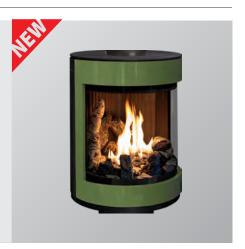

| PART #  | DESCRIPTION                                                        | MSRP    |
|---------|--------------------------------------------------------------------|---------|
| STEP 1: | CHOOSE A BODY                                                      |         |
| S50I    | S50 FS Gas Stove IPI Painted Black w/Steel Liner & Remote (No Fan) | \$6,023 |
| S50I-CW | S50 FS Gas Stove IPI Carrara White w/Steel Liner & Remote (No Fan) | \$6,198 |
|         |                                                                    |         |
| STEP 2: | CHOOSE FIREBOX MEDIA                                               |         |
| 50-4069 | S50 Traditional Log Set                                            | \$447   |
| 50-4070 | S50 Birch Log Set                                                  | \$533   |
| 50-3838 | River Rock Set w/ Twigs                                            | \$809   |
| 50-4071 | Black Diamond Glass Kit                                            | \$186   |
|         |                                                                    |         |

**Pricing Effective: March 15, 2023** 

| PART#     | DESCRIPTION                                                                      |                                                                                                                                                                                                                                                                                                                                                                                                                                                                                                                                                                                                                                                                                                                                                                                                                                                                                                                                                                                                                                                                                                                                                                                                                                                                                                                                                                                                                                                                                                                                                                                                                                                                                                                                                                                                                                                                                                                                                                                                                                                                                                                                | MSRP    |
|-----------|----------------------------------------------------------------------------------|--------------------------------------------------------------------------------------------------------------------------------------------------------------------------------------------------------------------------------------------------------------------------------------------------------------------------------------------------------------------------------------------------------------------------------------------------------------------------------------------------------------------------------------------------------------------------------------------------------------------------------------------------------------------------------------------------------------------------------------------------------------------------------------------------------------------------------------------------------------------------------------------------------------------------------------------------------------------------------------------------------------------------------------------------------------------------------------------------------------------------------------------------------------------------------------------------------------------------------------------------------------------------------------------------------------------------------------------------------------------------------------------------------------------------------------------------------------------------------------------------------------------------------------------------------------------------------------------------------------------------------------------------------------------------------------------------------------------------------------------------------------------------------------------------------------------------------------------------------------------------------------------------------------------------------------------------------------------------------------------------------------------------------------------------------------------------------------------------------------------------------|---------|
| STEP 3A:  | CHOOSE A PEDESTAL                                                                |                                                                                                                                                                                                                                                                                                                                                                                                                                                                                                                                                                                                                                                                                                                                                                                                                                                                                                                                                                                                                                                                                                                                                                                                                                                                                                                                                                                                                                                                                                                                                                                                                                                                                                                                                                                                                                                                                                                                                                                                                                                                                                                                |         |
| 50-4072   | S50 Pole Pedestal - Metallic Black                                               |                                                                                                                                                                                                                                                                                                                                                                                                                                                                                                                                                                                                                                                                                                                                                                                                                                                                                                                                                                                                                                                                                                                                                                                                                                                                                                                                                                                                                                                                                                                                                                                                                                                                                                                                                                                                                                                                                                                                                                                                                                                                                                                                | \$341   |
| 50-4078   | S50 Pole Pedestal - Carrara White                                                |                                                                                                                                                                                                                                                                                                                                                                                                                                                                                                                                                                                                                                                                                                                                                                                                                                                                                                                                                                                                                                                                                                                                                                                                                                                                                                                                                                                                                                                                                                                                                                                                                                                                                                                                                                                                                                                                                                                                                                                                                                                                                                                                | \$624   |
| 50-4073   | S50 Wood Pedestal - Metallic Black                                               |                                                                                                                                                                                                                                                                                                                                                                                                                                                                                                                                                                                                                                                                                                                                                                                                                                                                                                                                                                                                                                                                                                                                                                                                                                                                                                                                                                                                                                                                                                                                                                                                                                                                                                                                                                                                                                                                                                                                                                                                                                                                                                                                | \$982   |
| STEP 3B:  | SUSPENDED INSTALLATION (NO PEDESTAL)                                             |                                                                                                                                                                                                                                                                                                                                                                                                                                                                                                                                                                                                                                                                                                                                                                                                                                                                                                                                                                                                                                                                                                                                                                                                                                                                                                                                                                                                                                                                                                                                                                                                                                                                                                                                                                                                                                                                                                                                                                                                                                                                                                                                |         |
| 50-4074   | S50 Metallic Black Suspension Kit (Incl. Lid, 1ft Support Segment)*              |                                                                                                                                                                                                                                                                                                                                                                                                                                                                                                                                                                                                                                                                                                                                                                                                                                                                                                                                                                                                                                                                                                                                                                                                                                                                                                                                                                                                                                                                                                                                                                                                                                                                                                                                                                                                                                                                                                                                                                                                                                                                                                                                | \$1,470 |
| 50-4298   | S50 Carrara White Suspension Kit (Incl. Lid, 1ft Support Segment)*               | NEW                                                                                                                                                                                                                                                                                                                                                                                                                                                                                                                                                                                                                                                                                                                                                                                                                                                                                                                                                                                                                                                                                                                                                                                                                                                                                                                                                                                                                                                                                                                                                                                                                                                                                                                                                                                                                                                                                                                                                                                                                                                                                                                            | \$1,600 |
| 50-4299   | S50 1ft Segment Suspension Support & Cover                                       |                                                                                                                                                                                                                                                                                                                                                                                                                                                                                                                                                                                                                                                                                                                                                                                                                                                                                                                                                                                                                                                                                                                                                                                                                                                                                                                                                                                                                                                                                                                                                                                                                                                                                                                                                                                                                                                                                                                                                                                                                                                                                                                                | \$380   |
| 50-4300   | S50 2ft Segment Suspension Support & Cover                                       | TEN.                                                                                                                                                                                                                                                                                                                                                                                                                                                                                                                                                                                                                                                                                                                                                                                                                                                                                                                                                                                                                                                                                                                                                                                                                                                                                                                                                                                                                                                                                                                                                                                                                                                                                                                                                                                                                                                                                                                                                                                                                                                                                                                           | \$470   |
| ADDITIONA | L ACCESSORIES (OPTIONAL)                                                         |                                                                                                                                                                                                                                                                                                                                                                                                                                                                                                                                                                                                                                                                                                                                                                                                                                                                                                                                                                                                                                                                                                                                                                                                                                                                                                                                                                                                                                                                                                                                                                                                                                                                                                                                                                                                                                                                                                                                                                                                                                                                                                                                |         |
| 50-4075   | S50 Black Glass Liner                                                            |                                                                                                                                                                                                                                                                                                                                                                                                                                                                                                                                                                                                                                                                                                                                                                                                                                                                                                                                                                                                                                                                                                                                                                                                                                                                                                                                                                                                                                                                                                                                                                                                                                                                                                                                                                                                                                                                                                                                                                                                                                                                                                                                | \$702   |
| 50-4076   | S50 Fluted Liner                                                                 |                                                                                                                                                                                                                                                                                                                                                                                                                                                                                                                                                                                                                                                                                                                                                                                                                                                                                                                                                                                                                                                                                                                                                                                                                                                                                                                                                                                                                                                                                                                                                                                                                                                                                                                                                                                                                                                                                                                                                                                                                                                                                                                                | \$240   |
| 50-4189   | S50 Door Cover - Carrara White (included with S50I-CW)                           | HEN                                                                                                                                                                                                                                                                                                                                                                                                                                                                                                                                                                                                                                                                                                                                                                                                                                                                                                                                                                                                                                                                                                                                                                                                                                                                                                                                                                                                                                                                                                                                                                                                                                                                                                                                                                                                                                                                                                                                                                                                                                                                                                                            | \$494   |
| 50-4270   | S50 Door Cover - Radiant Red                                                     | Wall to the same of the same o | \$494   |
| 50-4271   | S50 Door Cover - Sage Green                                                      | HEN                                                                                                                                                                                                                                                                                                                                                                                                                                                                                                                                                                                                                                                                                                                                                                                                                                                                                                                                                                                                                                                                                                                                                                                                                                                                                                                                                                                                                                                                                                                                                                                                                                                                                                                                                                                                                                                                                                                                                                                                                                                                                                                            | \$494   |
| 50-4247   | S50 IPI Circulation Fan Kit - 70 CFM                                             |                                                                                                                                                                                                                                                                                                                                                                                                                                                                                                                                                                                                                                                                                                                                                                                                                                                                                                                                                                                                                                                                                                                                                                                                                                                                                                                                                                                                                                                                                                                                                                                                                                                                                                                                                                                                                                                                                                                                                                                                                                                                                                                                | \$174   |
| 50-3753   | SIT IPI NG to LP Conversion Kit (Stepper Motor Only) Orifice included with unit. |                                                                                                                                                                                                                                                                                                                                                                                                                                                                                                                                                                                                                                                                                                                                                                                                                                                                                                                                                                                                                                                                                                                                                                                                                                                                                                                                                                                                                                                                                                                                                                                                                                                                                                                                                                                                                                                                                                                                                                                                                                                                                                                                | \$161   |
| MV233     | Direct Vent Terminal Guard - 4" x 6" DV (14 7/8" x 14 7/8" x 10.5"D)             |                                                                                                                                                                                                                                                                                                                                                                                                                                                                                                                                                                                                                                                                                                                                                                                                                                                                                                                                                                                                                                                                                                                                                                                                                                                                                                                                                                                                                                                                                                                                                                                                                                                                                                                                                                                                                                                                                                                                                                                                                                                                                                                                | \$70    |