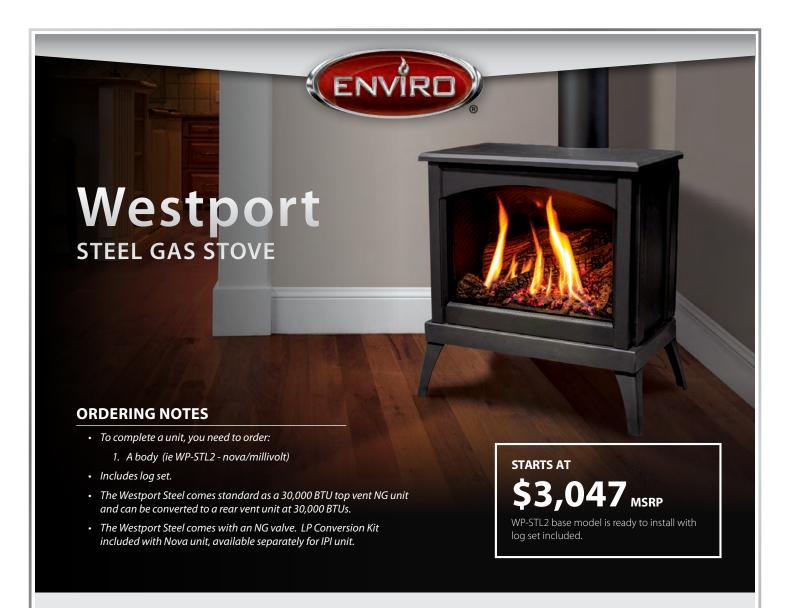

| PART #  | DESCRIPTION                                                             | MSRP    |
|---------|-------------------------------------------------------------------------|---------|
| STEP 1: | CHOOSE A BODY                                                           |         |
| WPID-P  | Westport FS Cast Iron Gas Stove IPI w/Remote, No Fan - Painted Black    | \$4,750 |
| WPID-AC | Westport FS Cast Iron Gas Stove IPI w/Remote, No Fan - Antique Chestnut | \$5,836 |

| PART#                             | DESCRIPTION                                                                                                                                       | MSRP    |  |  |
|-----------------------------------|---------------------------------------------------------------------------------------------------------------------------------------------------|---------|--|--|
| STEP 1:                           | CHOOSE A BODY                                                                                                                                     |         |  |  |
| WP-STL2                           | Westport FS Steel Gas Stove 821 Nova w/LP Conv kit, No Fan - SPECIAL ORDER, Call For ETA *Remote Not Included with Nova Units - See options below | \$3,047 |  |  |
| WPID-STL                          | Westport FS <b>Steel Gas Stove</b> IPI w/Remote, No Fan                                                                                           | \$3,422 |  |  |
| ADDITIONAL ACCESSORIES (OPTIONAL) |                                                                                                                                                   |         |  |  |
| 50-3621                           | Westport Nova Fan Kit 150 CFM                                                                                                                     | \$545   |  |  |
| 50-4150                           | Westport IPI Fan Kit 150 CFM - SIT & Dexen                                                                                                        | \$568   |  |  |
| MV223                             | Direct Vent Terminal Guard - 4" X 6" DV (14 7/8" x 14 7/8" x 10.5" D)                                                                             | \$70    |  |  |