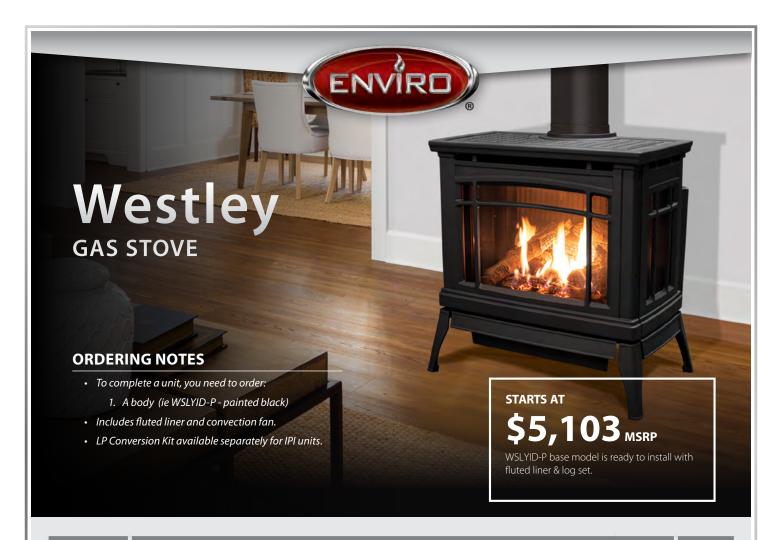

| PART #    | DESCRIPTION                                                                          | MSRP    |
|-----------|--------------------------------------------------------------------------------------|---------|
| STEP 1:   | CHOOSE A BODY                                                                        |         |
| WSLYID-P  | Westley Cast Iron Gas Stove IPI w/Log Set, Fluted Liner, Fan, Remote - Painted Black | \$5,103 |
| WSLYID-AB | Westley Cast Iron Gas Stove IPI w/Log, Fluted Liner, Fan, Remote - Antique Bronze    | \$5,263 |
| ADDITIONA | AL ACCESSORIES (OPTIONAL)                                                            |         |
| 50-4148   | DEXEN IPI NG to LP Conversion Kit (Stepper Motor Only) Orifice included with unit.   | \$99    |
| 50-4151   | B Vent Draft Hood Adaptor BRK/S40/WSLY - SIT & Dexen                                 | \$160   |
| MV223     | Direct Vent Terminal Guard - 4" X 6" DV (14 7/8" x 14 7/8" x 10.5" D)                | \$70    |
|           |                                                                                      |         |