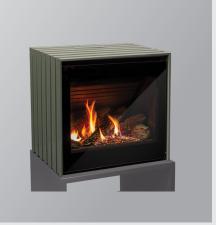

50-3753
SIT IPI NG to LP Conversion Kit
(Stepper Motor Only)
Orifice included with units

| PART #   | DESCRIPTION                                                                     | MSRP    |  |
|----------|---------------------------------------------------------------------------------|---------|--|
| STEP 1:  | CHOOSE A BODY                                                                   |         |  |
| CUBEI    | Cube Gas Stove IPI w/Log Set, Fluted Liner & Remote *Availability Late May 2023 | \$3,728 |  |
| STEP 2:  | CHOOSE A BASE                                                                   |         |  |
| 50-4302  | Cube Table                                                                      | \$274   |  |
| 50-4303  | Cube Long Table                                                                 | \$559   |  |
| ADDITION | ADDITIONAL ACCESSORIES (OPTIONAL)                                               |         |  |
| 50-4323  | Cube Outer Panel Kit - Cypress Green                                            | \$598   |  |
| 50-4324  | Cube Outer Panel Kit - Bordeaux Red                                             | \$598   |  |
| 50-4325  | Cube Outer Panel Kit - Sage Green                                               | \$598   |  |