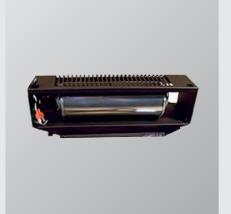

| PART #    | DESCRIPTION                                                                          | MSRP    |
|-----------|--------------------------------------------------------------------------------------|---------|
| STEP 1:   | CHOOSE A BODY                                                                        |         |
| WSLYID-P  | Westley Cast Iron Gas Stove IPI w/Log Set, Fluted Liner, Fan, Remote - Painted Black | \$5,103 |
| WSLYID-AB | Westley Cast Iron Gas Stove IPI w/Log, Fluted Liner, Fan, Remote - Antique Bronze    | \$5,263 |
| ADDITIONA | AL ACCESSORIES (OPTIONAL)                                                            |         |
| 50-4148   | DEXEN IPI NG to LP Conversion Kit (Stepper Motor Only) Orifice included with unit.   | \$99    |
| 50-4151   | B Vent Draft Hood Adaptor BRK/S40/WSLY - SIT & Dexen                                 | \$160   |
| MV223     | Direct Vent Terminal Guard - 4" X 6" DV (14 7/8" x 14 7/8" x 10.5" D)                | \$70    |
|           |                                                                                      |         |