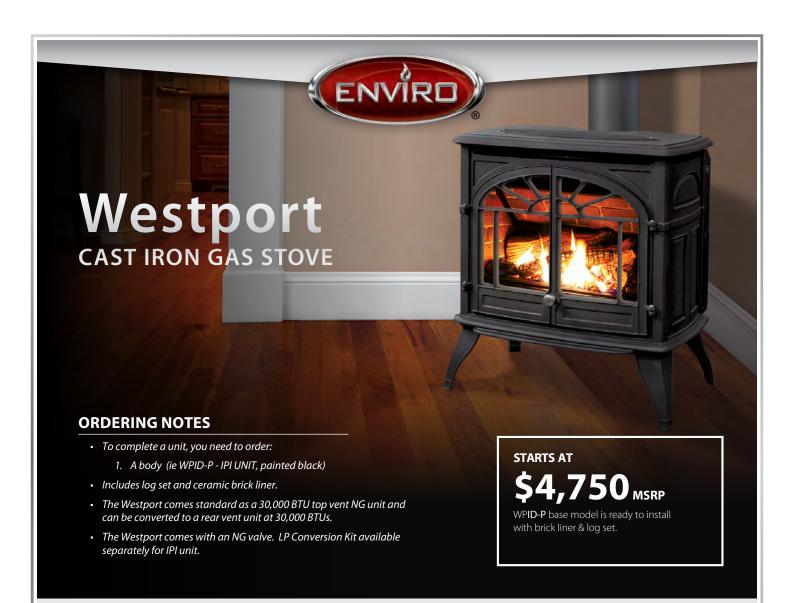

| PART #  | DESCRIPTION                                                             | MSRP    |
|---------|-------------------------------------------------------------------------|---------|
| STEP 1: | CHOOSE A BODY                                                           |         |
| WPID-P  | Westport FS Cast Iron Gas Stove IPI w/Remote, No Fan - Painted Black    | \$4,750 |
| WPID-AC | Westport FS Cast Iron Gas Stove IPI w/Remote, No Fan - Antique Chestnut | \$5,836 |