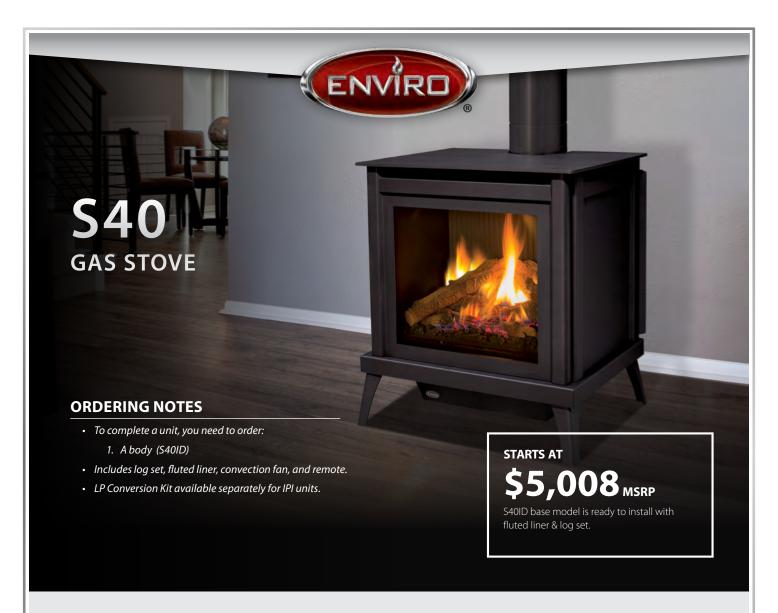

| PART #   | DESCRIPTION COST                                                                   | MSRP    |
|----------|------------------------------------------------------------------------------------|---------|
| STEP 1:  | CHOOSE A BODY                                                                      |         |
| S40ID    | S40 FS Gas Stove IPI w/Log Set, Fluted Liner, Fan                                  | \$5,008 |
| ADDITION | AL ACCESSORIES (OPTIONAL)                                                          |         |
| 50-4151  | B Vent Draft Hood Adaptor BRK/S40/WSLY - SIT & Dexen                               | \$160   |
| 50-3266  | Termination Guard                                                                  | \$135   |
| 50-4148  | DEXEN IPI NG to LP Conversion Kit (Stepper Motor Only) Orifice included with unit. | \$99    |
| MV223    | Direct Vent Terminal Guard - 4" X 6" DV (14 7/8" x 14 7/8" x 10.5" D)              | \$70    |
|          |                                                                                    |         |

# \$40 Freestanding Gas Stove Accessories

50-4151 B Vent Draft Hood Adapter BRK/S40/WSLY - SIT & Dexen

50-3266 Termination Guard

50-4148
DEXEN IPI NG to LP Conversion Kit
(Stepper Motor Only)
Orifice included with units.