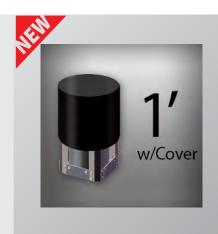

**Pricing Effective: March 15, 2023** 

| PART#     | DESCRIPTION                                                                      |                                                                                                                                                                                                                                                                                                                                                                                                                                                                                                                                                                                                                                                                                                                                                                                                                                                                                                                                                                                                                                                                                                                                                                                                                                                                                                                                                                                                                                                                                                                                                                                                                                                                                                                                                                                                                                                                                                                                                                                                                                                                                                                                | MSRP    |
|-----------|----------------------------------------------------------------------------------|--------------------------------------------------------------------------------------------------------------------------------------------------------------------------------------------------------------------------------------------------------------------------------------------------------------------------------------------------------------------------------------------------------------------------------------------------------------------------------------------------------------------------------------------------------------------------------------------------------------------------------------------------------------------------------------------------------------------------------------------------------------------------------------------------------------------------------------------------------------------------------------------------------------------------------------------------------------------------------------------------------------------------------------------------------------------------------------------------------------------------------------------------------------------------------------------------------------------------------------------------------------------------------------------------------------------------------------------------------------------------------------------------------------------------------------------------------------------------------------------------------------------------------------------------------------------------------------------------------------------------------------------------------------------------------------------------------------------------------------------------------------------------------------------------------------------------------------------------------------------------------------------------------------------------------------------------------------------------------------------------------------------------------------------------------------------------------------------------------------------------------|---------|
| STEP 3A:  | CHOOSE A PEDESTAL                                                                |                                                                                                                                                                                                                                                                                                                                                                                                                                                                                                                                                                                                                                                                                                                                                                                                                                                                                                                                                                                                                                                                                                                                                                                                                                                                                                                                                                                                                                                                                                                                                                                                                                                                                                                                                                                                                                                                                                                                                                                                                                                                                                                                |         |
| 50-4072   | S50 Pole Pedestal - Metallic Black                                               |                                                                                                                                                                                                                                                                                                                                                                                                                                                                                                                                                                                                                                                                                                                                                                                                                                                                                                                                                                                                                                                                                                                                                                                                                                                                                                                                                                                                                                                                                                                                                                                                                                                                                                                                                                                                                                                                                                                                                                                                                                                                                                                                | \$341   |
| 50-4078   | S50 Pole Pedestal - Carrara White                                                |                                                                                                                                                                                                                                                                                                                                                                                                                                                                                                                                                                                                                                                                                                                                                                                                                                                                                                                                                                                                                                                                                                                                                                                                                                                                                                                                                                                                                                                                                                                                                                                                                                                                                                                                                                                                                                                                                                                                                                                                                                                                                                                                | \$624   |
| 50-4073   | S50 Wood Pedestal - Metallic Black                                               |                                                                                                                                                                                                                                                                                                                                                                                                                                                                                                                                                                                                                                                                                                                                                                                                                                                                                                                                                                                                                                                                                                                                                                                                                                                                                                                                                                                                                                                                                                                                                                                                                                                                                                                                                                                                                                                                                                                                                                                                                                                                                                                                | \$982   |
| STEP 3B:  | SUSPENDED INSTALLATION (NO PEDESTAL)                                             |                                                                                                                                                                                                                                                                                                                                                                                                                                                                                                                                                                                                                                                                                                                                                                                                                                                                                                                                                                                                                                                                                                                                                                                                                                                                                                                                                                                                                                                                                                                                                                                                                                                                                                                                                                                                                                                                                                                                                                                                                                                                                                                                |         |
| 50-4074   | S50 Metallic Black Suspension Kit (Incl. Lid, 1ft Support Segment)*              |                                                                                                                                                                                                                                                                                                                                                                                                                                                                                                                                                                                                                                                                                                                                                                                                                                                                                                                                                                                                                                                                                                                                                                                                                                                                                                                                                                                                                                                                                                                                                                                                                                                                                                                                                                                                                                                                                                                                                                                                                                                                                                                                | \$1,470 |
| 50-4298   | S50 Carrara White Suspension Kit (Incl. Lid, 1ft Support Segment)*               | NEW                                                                                                                                                                                                                                                                                                                                                                                                                                                                                                                                                                                                                                                                                                                                                                                                                                                                                                                                                                                                                                                                                                                                                                                                                                                                                                                                                                                                                                                                                                                                                                                                                                                                                                                                                                                                                                                                                                                                                                                                                                                                                                                            | \$1,600 |
| 50-4299   | S50 1ft Segment Suspension Support & Cover                                       |                                                                                                                                                                                                                                                                                                                                                                                                                                                                                                                                                                                                                                                                                                                                                                                                                                                                                                                                                                                                                                                                                                                                                                                                                                                                                                                                                                                                                                                                                                                                                                                                                                                                                                                                                                                                                                                                                                                                                                                                                                                                                                                                | \$380   |
| 50-4300   | S50 2ft Segment Suspension Support & Cover                                       | TEN.                                                                                                                                                                                                                                                                                                                                                                                                                                                                                                                                                                                                                                                                                                                                                                                                                                                                                                                                                                                                                                                                                                                                                                                                                                                                                                                                                                                                                                                                                                                                                                                                                                                                                                                                                                                                                                                                                                                                                                                                                                                                                                                           | \$470   |
| ADDITIONA | L ACCESSORIES (OPTIONAL)                                                         |                                                                                                                                                                                                                                                                                                                                                                                                                                                                                                                                                                                                                                                                                                                                                                                                                                                                                                                                                                                                                                                                                                                                                                                                                                                                                                                                                                                                                                                                                                                                                                                                                                                                                                                                                                                                                                                                                                                                                                                                                                                                                                                                |         |
| 50-4075   | S50 Black Glass Liner                                                            |                                                                                                                                                                                                                                                                                                                                                                                                                                                                                                                                                                                                                                                                                                                                                                                                                                                                                                                                                                                                                                                                                                                                                                                                                                                                                                                                                                                                                                                                                                                                                                                                                                                                                                                                                                                                                                                                                                                                                                                                                                                                                                                                | \$702   |
| 50-4076   | S50 Fluted Liner                                                                 |                                                                                                                                                                                                                                                                                                                                                                                                                                                                                                                                                                                                                                                                                                                                                                                                                                                                                                                                                                                                                                                                                                                                                                                                                                                                                                                                                                                                                                                                                                                                                                                                                                                                                                                                                                                                                                                                                                                                                                                                                                                                                                                                | \$240   |
| 50-4189   | S50 Door Cover - Carrara White (included with S50I-CW)                           | HEN                                                                                                                                                                                                                                                                                                                                                                                                                                                                                                                                                                                                                                                                                                                                                                                                                                                                                                                                                                                                                                                                                                                                                                                                                                                                                                                                                                                                                                                                                                                                                                                                                                                                                                                                                                                                                                                                                                                                                                                                                                                                                                                            | \$494   |
| 50-4270   | S50 Door Cover - Radiant Red                                                     | Wall to the same of the same o | \$494   |
| 50-4271   | S50 Door Cover - Sage Green                                                      | HEN                                                                                                                                                                                                                                                                                                                                                                                                                                                                                                                                                                                                                                                                                                                                                                                                                                                                                                                                                                                                                                                                                                                                                                                                                                                                                                                                                                                                                                                                                                                                                                                                                                                                                                                                                                                                                                                                                                                                                                                                                                                                                                                            | \$494   |
| 50-4247   | S50 IPI Circulation Fan Kit - 70 CFM                                             |                                                                                                                                                                                                                                                                                                                                                                                                                                                                                                                                                                                                                                                                                                                                                                                                                                                                                                                                                                                                                                                                                                                                                                                                                                                                                                                                                                                                                                                                                                                                                                                                                                                                                                                                                                                                                                                                                                                                                                                                                                                                                                                                | \$174   |
| 50-3753   | SIT IPI NG to LP Conversion Kit (Stepper Motor Only) Orifice included with unit. |                                                                                                                                                                                                                                                                                                                                                                                                                                                                                                                                                                                                                                                                                                                                                                                                                                                                                                                                                                                                                                                                                                                                                                                                                                                                                                                                                                                                                                                                                                                                                                                                                                                                                                                                                                                                                                                                                                                                                                                                                                                                                                                                | \$161   |
| MV233     | Direct Vent Terminal Guard - 4" x 6" DV (14 7/8" x 14 7/8" x 10.5"D)             |                                                                                                                                                                                                                                                                                                                                                                                                                                                                                                                                                                                                                                                                                                                                                                                                                                                                                                                                                                                                                                                                                                                                                                                                                                                                                                                                                                                                                                                                                                                                                                                                                                                                                                                                                                                                                                                                                                                                                                                                                                                                                                                                | \$70    |

50-4298 S50 Carrara White Suspension Kit (Incl. Lid, 1ft Support Segment)

50-4299 S50 1ft Segment Suspension Support & Cover

50-4300 S50 2ft Segment Suspension Support & Cover

50-4247 S50 IPI Circulation Fan Kit - 70 CFM