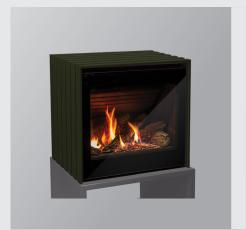

50-3753
SIT IPI NG to LP Conversion Kit
(Stepper Motor Only)
Orifice included with units

| PART #   | DESCRIPTION                                                                     | MSRP    |  |
|----------|---------------------------------------------------------------------------------|---------|--|
| STEP 1:  | CHOOSE A BODY                                                                   |         |  |
| CUBEI    | Cube Gas Stove IPI w/Log Set, Fluted Liner & Remote *Availability Late May 2023 | \$3,728 |  |
| STEP 2:  | CHOOSE A BASE                                                                   |         |  |
| 50-4302  | Cube Table                                                                      | \$274   |  |
| 50-4303  | Cube Long Table                                                                 | \$559   |  |
| ADDITION | ADDITIONAL ACCESSORIES (OPTIONAL)                                               |         |  |
| 50-4323  | Cube Outer Panel Kit - Cypress Green                                            | \$598   |  |
| 50-4324  | Cube Outer Panel Kit - Bordeaux Red                                             | \$598   |  |
| 50-4325  | Cube Outer Panel Kit - Sage Green                                               | \$598   |  |